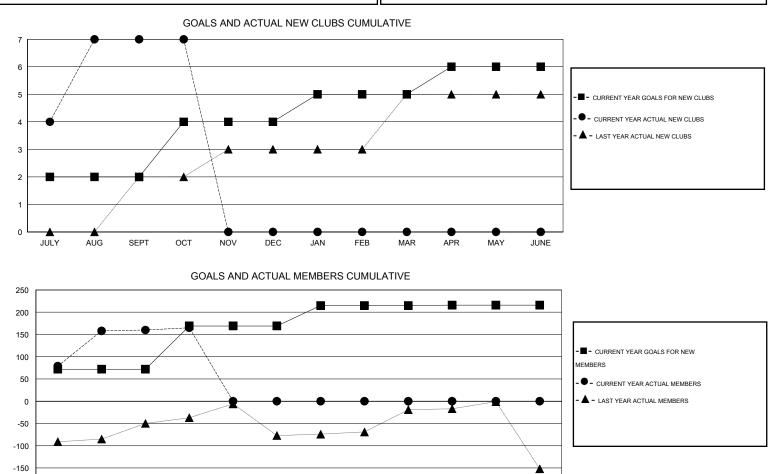

## GMT: NAZMUL HAQUE

| LOCATION | INDIA |
|----------|-------|
|----------|-------|

Clubs Members RESULTS FOR 2016-2017 RESULTS FOR 2016-2017 NEW CLUB NEW CLUBS DROPPED NET NEW MEMBER CHARTER AND DROPPED NET QUARTER QUARTER GOAL CLUBS GAIN/LOSS GOAL NEW MEMBERS MEMBERS GAIN/LOSS ADDED 2 7 0 7 72 217 57 160 JULY/AUG/SEPT JULY/AUG/SEPT 2 0 0 0 97 17 12 5 OCT/NOV/DEC OCT/NOV/DEC 0 0 0 46 0 0 0 1 JAN/FEB/MAR JAN/FEB/MAR 1 0 0 0 0 0 0 1 APR/MAY/JUNE APR/MAY/JUNE

FEB

MAR

APR

MAY

JUNE

-200

JULY

AUG

SEPT

OCT

NOV

DEC

JAN